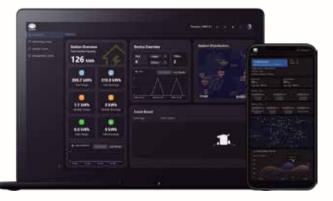

## IoT Technology Smart Systematic EMS Based on AI

#### An all-round platform to power your life

- Smart control to optimize your energy allocation
  provide 24/7 automatic monitoring
- Thoughtful cloud service for preserving batteries
  providing remote diagnostics or upgrades
- Intelligent technology extends battery life anticipates and resolves potential problems